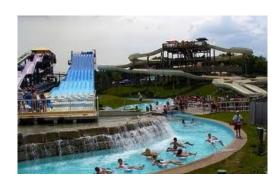

# Current areas and attractions

- International Street
- International Festival
- Action Zone
- Medieval Faire
- White Water Canyon
- Children's areas KidZville and Planet Snoopy
- Splash Works

If you're a theme park lover ...