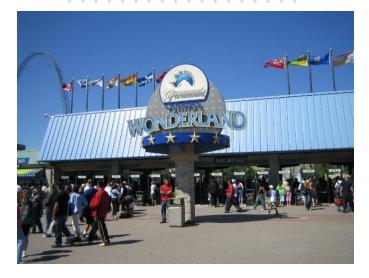

# Current areas and attractions

- International Street
- International Festival
- Action Zone
- Medieval Faire
- White Water Canyon
- Children's areas KidZville and Planet Snoopy
- Splash Works

If you're a theme park lover ...

If you enjoy the best thrill rides the world has to offer ...

you've found the

Автор работы: Давыдова Наталья Владимировна i-letter@mail.ru

**«Thrills Connect!"** 

### History and present day

This popular theme park is located about 20 miles outside of Toronto.

It's 330 acres in size and features more than 200 rides and attractions.

It opened in 1981 as the country's first major theme park.